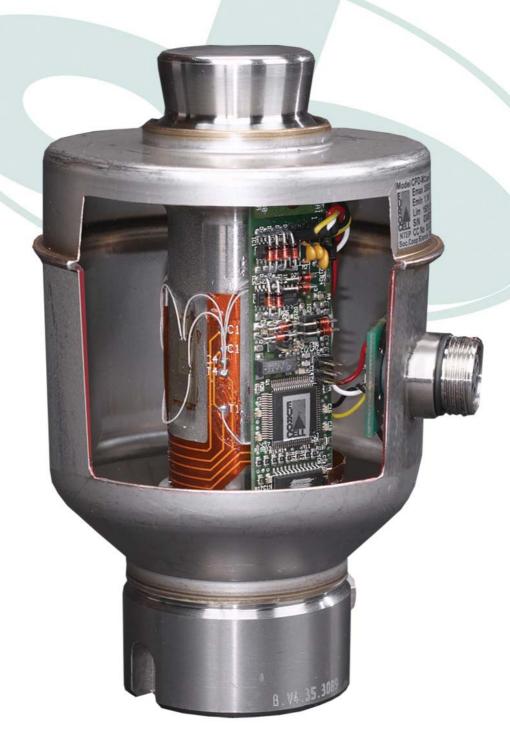

## Superior performance and reliability- without compromise

The CPD-M digital load cell is part of the next generation in proven digital technology offered by Weightron Bilanciai. Traditional analogue load cells can no longer compare with the reliability and superior performance offered by these innovative digital load cells. Features include:

- · Capacities to 60 tonne
- · Approved to 6000 d
- Robust IP68 design
- · Laser welded stainless steel construction
- · Glass to metal sealed connector
- · Electrical transient protection
- · Compatible with Dialogic instrumentation
- Telemaintenance support capability
- Thruweigh in-motion axle weighing capability

There are more than 100,000 CPD-M load cells installed around the world, many operating in the toughest of environments - testimony indeed to their long term reliability and performance.

The ground straps, transient isolation disc and internal electronic surge protection devices protect the load cell from surge and lightning damage.

Anti-rodent stainless steel braided cable is fitted as standard. Load cells can be replaced without the need to re-run cable, simply by unscrewing the waterproof connector.