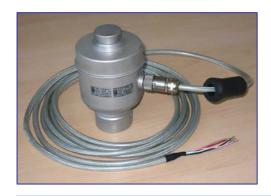

# CPD-M DIGITAL LOAD CELL

A new era in weighbridge technology

## Superior performance and reliability- without compromise

The CPD-M digital load cell is part of the next generation in proven digital technology offered by Weightron Bilanciai. Traditional analogue load cells can no longer compare with the reliability and superior performance offered by these innovative digital load cells. Features include:

Anti-rodent stainless steel braided cable is fitted as standard. Load cells can be replaced without the need to re-run cable, simply by unscrewing the waterproof connector.