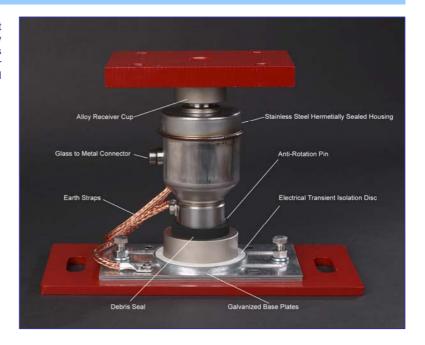

There are more than 100,000 CPD-M load cells installed around the world, many operating in the toughest of environments - testimony indeed to their long term reliability and performance.

The ground straps, transient isolation disc and internal electronic surge protection devices protect the load cell from surge and lightning damage.

Anti-rodent stainless steel braided cable is fitted as standard. Load cells can be replaced without the need to re-run cable, simply by unscrewing the waterproof connector.